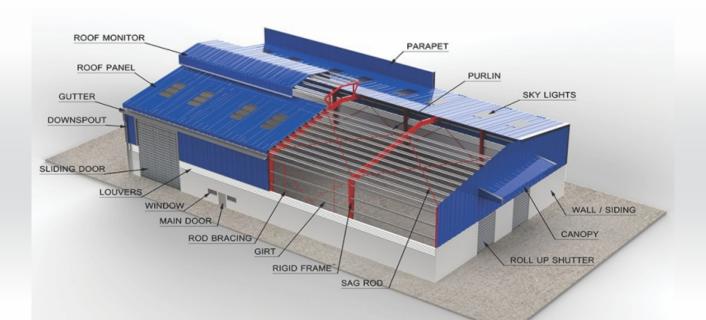

# WHAT IS PRE -ENGINEERED BUILDING?

Pre Engineered buildings (PEB) are the state of art steel solution for developing an efficient and cost effective infrastructure. They are pre designed, pre manufactured at factory and supplied as a fully finished product along with steel structure, roofing, cladding & building accessories. This concept gives a very fast construction and an excellent accuracy in design and manufacturing and world cl ass building product with virtually zero wastage. We can use this technique for any type of application for building construct ion what we can imagine in concrete construction with more flexibility compared to concrete. PEB has very wide scope in terms of flexibility to use & provision to offer any type of shape and capacity.

### **PROTON STEEL PRE-ENGINEERED BUILDING SYSTEM**

Flexibility of large, clear spans allow

our customers to house almost any type

of business comfortably and efficiently,

Value for money as our pre-engineered