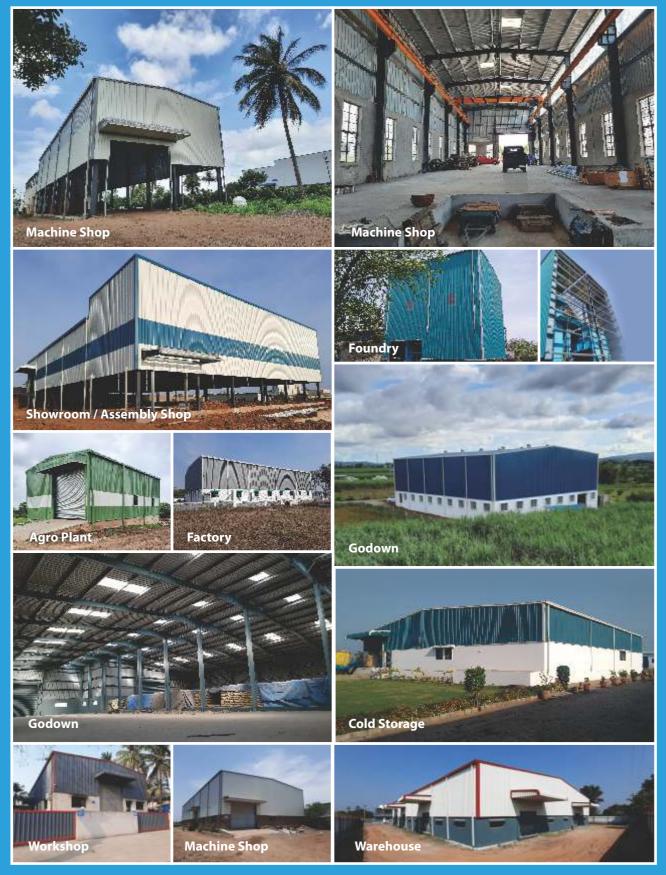

Here are just some of the ways Proton Steel Pre-Engineered Buildings are currently being used

- Shopping Malls
- Factories
- Aircraft Hangars
- Poultry Farmhouse
- Labor Camps
- Cold Storages
  - Showrooms
- Sports Arenas
- Office Buildings
- Warehouses
- Hypermarkets
- Distributions Centers
- Workshops
- Convention Centers

## **PROJECT GALLERY**

+91 9595730005
sales@protonpeb.com
www.protonpeb.com